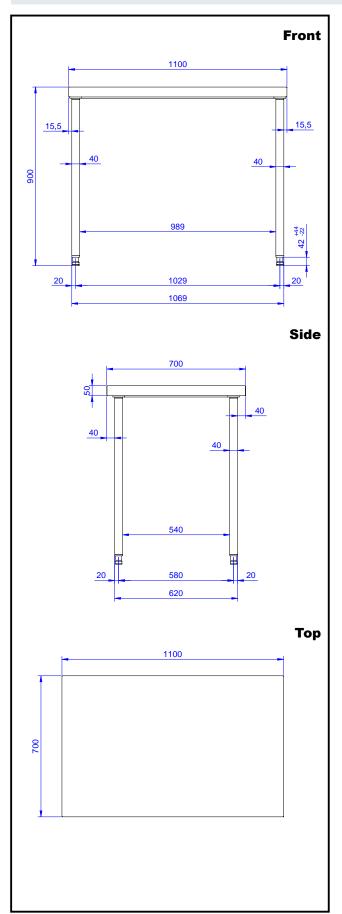

## **Key Information:**

External dimensions, Width:

133219 (TG1100N)

External dimensions, Depth:

700 mm

1100 mm

**External dimensions,** Height:

900 mm

**Worktop thickness:** Net weight:

50 mm

37 kg

Standard Preparation 1100 mm Work Table